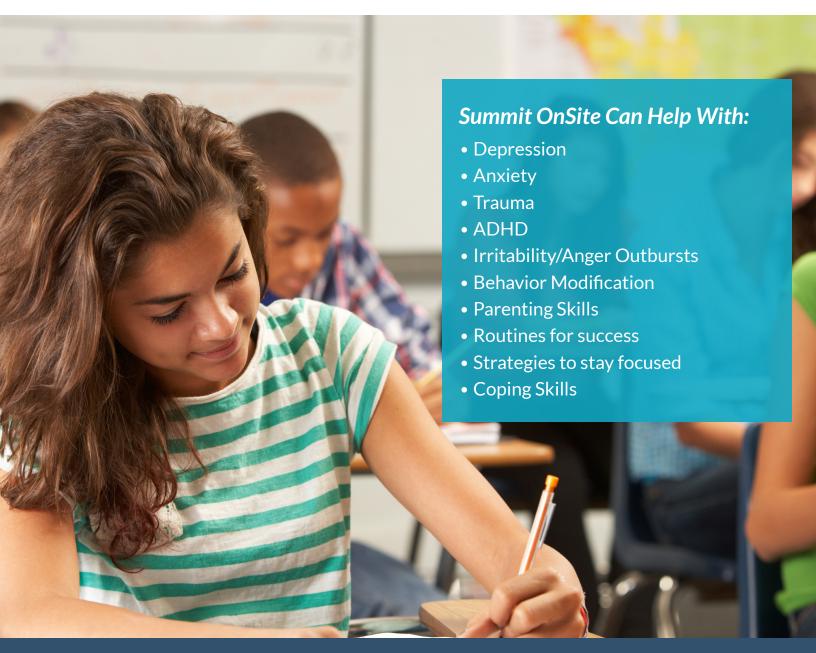

# Our therapists are on site at your school to provide support during the school day!

As a parent, you want what is best for your child, but it is not always easy to know what type of support they need. Mental health therapy helps your child better understand their personal needs and learn new skills to manage life situations and relationships more effectively.