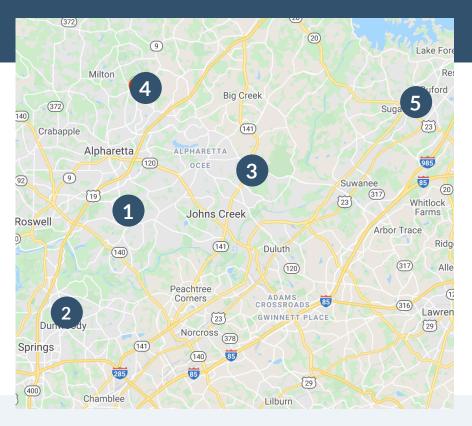

# The Summit Counseling Locations

Since 1990, The Summit has been a trusted community partner; bringing hope, healing, and restoration to children, teens, adults, couples, and families. Through our partnerships with local community organizations, The Summit serves North Atlanta at 32 locations. Whatever your background, you will find us respectful, open and encouraging.

#### 1. Main Office

2750 Old Alabama Rd. Suite 200. Johns Creek, GA 30022

#### 2. Dunwoody Satellite Location

Dunwoody UMC,

1548 Mt. Vernon Rd., Dunwoody, GA 30338

#### 3. Johns Creek Satellite Location

Johns Creek UMC

11180 Medlock Bridge Rd, Johns Creek, GA 30097

### 4. Milton Satellite Location

**Bethany Bend Village** 13680 Highway 9 North, Building G, Suite 500 Milton, GA 30004

## 5. Sugar Hill Satellite Location

Church On The Hill

4600 Nelson Brogdon Blvd, Sugar Hill, GA 30518